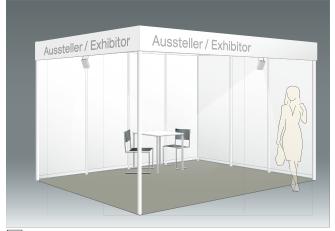

#### 7.1.1 Package price: (Minimum Stand space: 12 sqm)

EUR 380,-/sqm

(with surface price)

Basic equipment for shell scheme model

- Stand construction and dismantling, incl. all ancillary costs, comprising: • Covering the entire floor area of the booth with grey neddle
- punch carpet
- Stand partition walls to the neighbouring boothes, 250 cm high, Octanorm system, white
- 1 fascia with lettering (without logo)at the aisle, held by
- aluminium modular system top edge of booth, 33 cm high, white • 1 table 70 x 70 cm
- 2 chairs
- 1 socket, 1 KW
- 1 spotlight (100 W), per 6 sqm of booth area, incl. power consumption and electric supply.
- 1 Waste paper basket

For additional lighting, outlets etc. it is necessary to order a separate electric main connection.

Resignation or modifications of a already booked basic or premium package are just valid up to six weeks before beginning of the exhibition. Afterwards, an arrangement fee has to be paid.