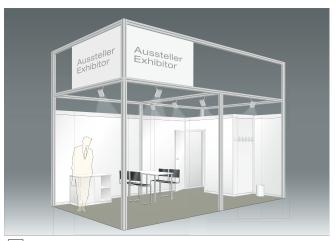

#### 7.1.2 Premium Package:

(Minimum Stand space: 18 sqm) (with surface price)

Premium equipment for shell scheme model, 18 sqm stand space Stand construction and dismantling, incl. all ancillary costs, comprising:

- High-quality, hard-wearing carpeting in colour of your choice
- Octanorm Maxima lightweight system stand construction, including sturdy cabin, rear and side walls
- Lockable cabin, 1 x 2 m
- Signet board with lettering of your choice (two signet boards on corner stands)
- Furniture comprising 4 chairs, one table and one sideboard (equipment may vary from illustration)
- 1 Waste paper basket

7.1.5 Registration fee

- 1 coat rack
- Power connection (220 V/1 KW)
- 1 HOI spot per 4 sqm stand area, incl. power consumption and electric supply

For additional lighting, outlets etc. it is necessary to order a separate electric main connection.

Resignation or modifications of a already booked basic or premium package are just valid up to six weeks before beginning of the exhibition. Afterwards, an arrangement fee has to be paid.

- 7.1.3 Price for Row stand: space only EUR 355,-/sqm 1 side open (Minimum stand space: 20 sqm)
- 7.1.4 Two-storey stands: 50% surcharge on raw-space price per sqm (for the fitted area)